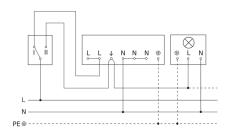

#### Circuit diagram

## Circuit diagram Connection via a changeover switch for continuous and automatic operation