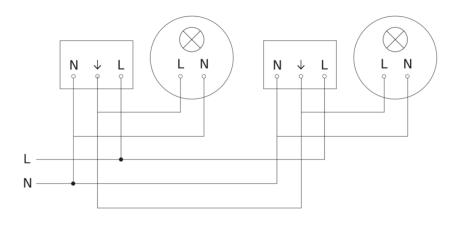

Presence detector - Professional Line



COM1 - concealed, rd. black EAN 4007841 068554 Article number 068554





Subject to technical modifications

**Presence detector - Professional Line** 



COM1 - concealed, rd. black EAN 4007841 068554 Article number 068554



#### Circuit diagram



### Circuit diagram for interconnecting several sensors



#### **Presence detector - Professional Line**



COM1 - concealed, rd. black EAN 4007841 068554 Article number 068554



# Connection using two-circuit switch for manual and automatic operation



## Circuit diagram Connection via a changeover switch for continuous and automatic operation