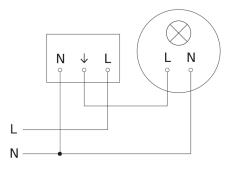

Presence detector - Professional Line



COM1 - concealed, rd. black EAN 4007841 068554 Article number 068554





Subject to technical modifications

**Presence detector - Professional Line** 



COM1 - concealed, rd. black EAN 4007841 068554 Article number 068554



#### Circuit diagram



### Circuit diagram for interconnecting several sensors



#### **Presence detector - Professional Line**



COM1 - concealed, rd. black EAN 4007841 068554 Article number 068554



# Connection using two-circuit switch for manual and automatic operation



## Circuit diagram Connection via a changeover switch for continuous and automatic operation