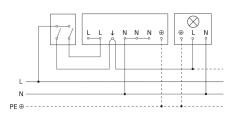

# Connection using two-circuit switch for manual and automatic operation

## Circuit diagram Connection via a changeover switch for continuous and automatic operation